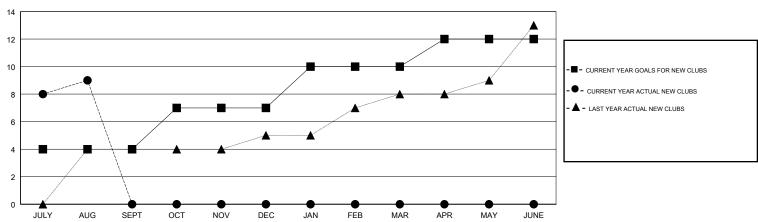

#### GOALS AND ACTUAL NEW CLUBS CUMULATIVE

# GMT: N S SANKAR LOCATION INDIA GMT CA

| Clubs  RESULTS FOR 2017-2018 |               |           |               | Members               |                           |                         |                                              |
|------------------------------|---------------|-----------|---------------|-----------------------|---------------------------|-------------------------|----------------------------------------------|
|                              |               |           |               | RESULTS FOR 2017-2018 |                           |                         |                                              |
| QUARTER                      | NEW CLUB GOAL | NEW CLUBS | DROPPED CLUBS | QUARTER               | MEMBER GROWTH NET<br>GOAL | MEMBER GROWTH<br>ACTUAL | DROPPED MEMBERS ACTUAL (including transfers) |
| JULY/AUG/SEPT                | 4             | 9         | 0             | JULY/AUG/SEPT         | 380                       | 441                     | 256                                          |
| OCT/NOV/DEC                  | 3             | 0         | 0             | OCT/NOV/DEC           | 260                       | 0                       | 0                                            |
| JAN/FEB/MAR                  | 3             | 0         | 0             | JAN/FEB/MAR           | 260                       | 0                       | 0                                            |
| APR/MAY/JUNE                 | 2             | 0         | 0             | APR/MAY/JUNE          | -160                      | 0                       | 0                                            |