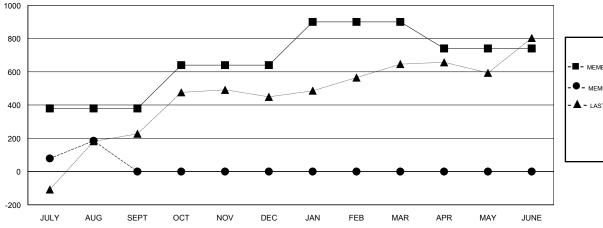

## GOALS AND ACTUAL MEMBERS CUMULATIVE

| DROPPED CLUBS: 0 |     |
|------------------|-----|
| DROPPED MEMBERS  |     |
| DECEASED         | 8   |
| CLUB CANCELLED   | 0   |
| OTHER            | 248 |
| TOTAL            | 256 |

# GMT: N S SANKAR LOCATION INDIA GMT CA

| Clubs  RESULTS FOR 2017-2018 |               |           |               | Members               |                           |                         |                                              |
|------------------------------|---------------|-----------|---------------|-----------------------|---------------------------|-------------------------|----------------------------------------------|
|                              |               |           |               | RESULTS FOR 2017-2018 |                           |                         |                                              |
| QUARTER                      | NEW CLUB GOAL | NEW CLUBS | DROPPED CLUBS | QUARTER               | MEMBER GROWTH NET<br>GOAL | MEMBER GROWTH<br>ACTUAL | DROPPED MEMBERS ACTUAL (including transfers) |
| JULY/AUG/SEPT                | 4             | 9         | 0             | JULY/AUG/SEPT         | 380                       | 441                     | 256                                          |
| OCT/NOV/DEC                  | 3             | 0         | 0             | OCT/NOV/DEC           | 260                       | 0                       | 0                                            |
| JAN/FEB/MAR                  | 3             | 0         | 0             | JAN/FEB/MAR           | 260                       | 0                       | 0                                            |
| APR/MAY/JUNE                 | 2             | 0         | 0             | APR/MAY/JUNE          | -160                      | 0                       | 0                                            |